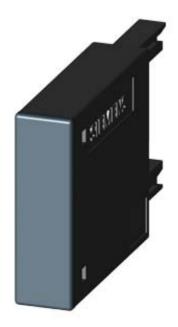

## **SIEMENS**

Product data sheet 3RT2916-1EH00

SURGE SUPPRESSOR, DIODE COMBINATION, DC 12...250V, F. CONT. RELAYS A. MOTOR CONT. SZ S00,

| General technical data:                            |    |                       |  |  |
|----------------------------------------------------|----|-----------------------|--|--|
| product brand name                                 |    | SIRIUS                |  |  |
| product designation                                |    | surge suppressor      |  |  |
| Size of the contactor                              |    | S00                   |  |  |
| Design of the surge suppressor                     |    | with diode assemblies |  |  |
| Ambient temperature                                |    |                       |  |  |
| during storage                                     | °C | -40 <b>+</b> 80       |  |  |
| during operating                                   | °C | -25 +60               |  |  |
| Control circuit:                                   |    |                       |  |  |
| Type of voltage / of the controlled supply voltage |    | DC                    |  |  |
| Control supply voltage / 1                         |    |                       |  |  |

| Installation/mounting/dimensions: |    |         |  |
|-----------------------------------|----|---------|--|
| mounting position                 |    | any     |  |
| Type of mounting                  |    | clip-on |  |
| Width                             | mm | 28      |  |
| Height                            | mm | 46      |  |

Depth mm 9