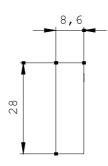

| Installation/mounting/dimensions: |    |         |  |
|-----------------------------------|----|---------|--|
| mounting position                 |    | any     |  |
| Type of mounting                  |    | clip-on |  |
| Width                             | mm | 28      |  |
| Height                            | mm | 46      |  |

Depth mm 9