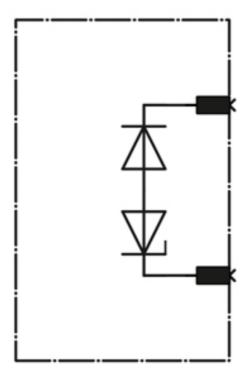

## **SIEMENS**

Product data sheet 3RT2916-1EH00

SURGE SUPPRESSOR, DIODE COMBINATION, DC 12...250V, F. CONT. RELAYS A. MOTOR CONT. SZ S00,

| General technical data:                            |    |                       |  |  |
|----------------------------------------------------|----|-----------------------|--|--|
| product brand name                                 |    | SIRIUS                |  |  |
| product designation                                |    | surge suppressor      |  |  |
| Size of the contactor                              |    | S00                   |  |  |
| Design of the surge suppressor                     |    | with diode assemblies |  |  |
| Ambient temperature                                |    |                       |  |  |
| during storage                                     | °C | -40 <b>+</b> 80       |  |  |
| during operating                                   | °C | -25 +60               |  |  |
| Control circuit:                                   |    |                       |  |  |
| Type of voltage / of the controlled supply voltage |    | DC                    |  |  |
| Control supply voltage / 1                         |    |                       |  |  |